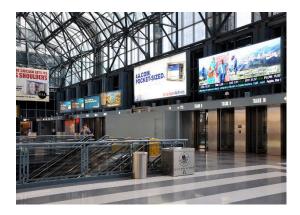

### STEP 4 – OTC Station to Homewood Suites Downtown Chicago

Upon arrival at Chicago downtown Ogilvie Transportation Center (OTC) you can easily transit to your Homewood Suites Downtown Chicago via Taxi, Uber, Lyft. Homewood Suite is 1.4 miles (9 minutes) by car. A brisk walk to Homewood Suites is 1.2 miles (25 minutes). The area surrounding Ogilvie Metra Station is highly populated and very safe. The OTC station is home to multiple bars, restaurants and shops.

# Ogilvie Transportation Center (OTC) Metra Station: 500 W Madison Street

Chicago, Illinois 60661

Homewood Suites Downtown Chicago: 40 E Grand Ave Chicago, Illinois 60611