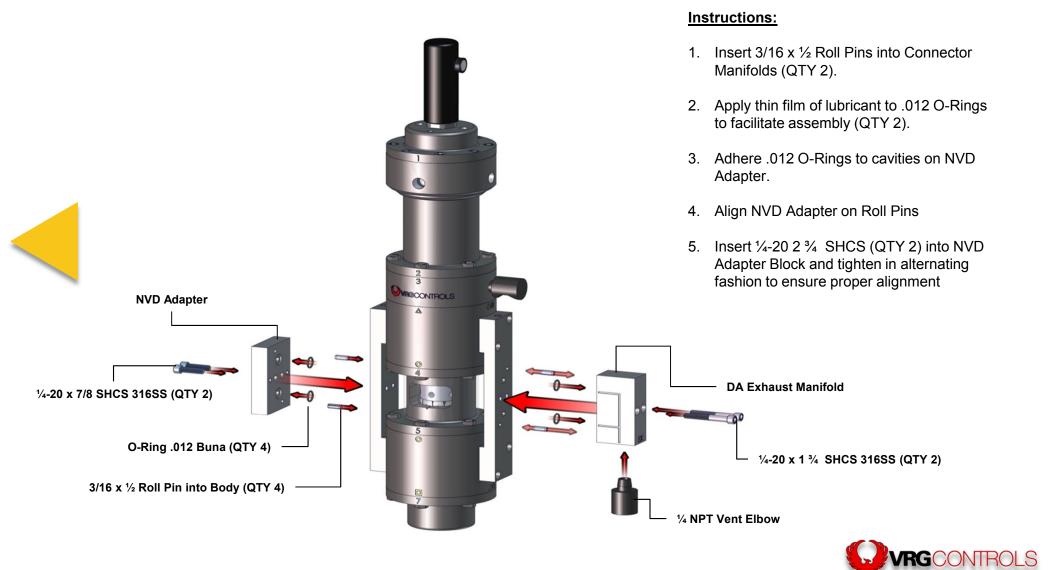

# NVD No Vent Device Installation Instructions

#### **Install NVD Adapter Plates**

#### **Install NVD No-Vent Device**

- 1. Insert 3/16 x 1/2 Roll Pins into NVD Adapter
- 2. Apply thin film of lubricant to .012 O-Rings to facilitate assembly.
- 3. Adhere .012 O-Rings to cavities on NVD Adapter Block (QTY 2).
- 4. Align NVD onto Roll Pins
- 5. Insert <sup>1</sup>/<sub>4</sub>-20 2 <sup>3</sup>/<sub>4</sub> SHCS (QTY 2) into NVD and tighten in alternating fashion to ensure proper alignment