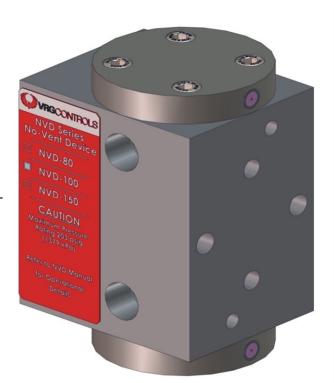

# NVD No Vent Device Installation Instructions

#### **Install NVD Adapter Plates**





## **NVD No-Vent Device**











#### **Install NVD No-Vent Device**





- 1. Insert 3/16 x 1/2 Roll Pins into NVD Adapter
- 2. Apply thin film of lubricant to .012 O-Rings to facilitate assembly.
- 3. Adhere .012 O-Rings to cavities on NVD Adapter Block (QTY 2).
- 4. Align NVD onto Roll Pins
- 5. Insert <sup>1</sup>/<sub>4</sub>-20 2 <sup>3</sup>/<sub>4</sub> SHCS (QTY 2) into NVD and tighten in alternating fashion to ensure proper alignment





### **VPC-700-DA-SN with NVD Installed**









#### Install Adjustable Orifice Block





- Insert 3/16 x <sup>1</sup>/<sub>2</sub> Roll Pins into NVD
- 2. Apply thin film of lubricant to .014 O-Rings to facilitate assembly.
- 3. Adhere .014 O-Rings to cavities on NVD No-Vent Device (QTY 2).
- 4. Align Orifice Block on Roll Pins
- Insert <sup>1</sup>/<sub>4</sub>-20 1 <s