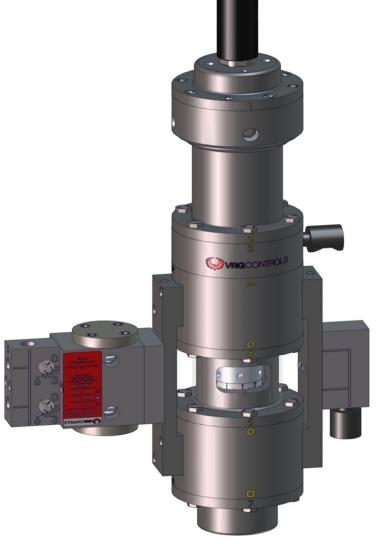

cavities on NVD Adapter Block (QTY 2).
- 4. Align NVD onto Roll Pins
- 5. Insert <sup>1</sup>/<sub>4</sub>-20 2 <sup>3</sup>/<sub>4</sub> SHCS (QTY 2) into NVD and tighten in alternating fashion to ensure proper alignment





### **VPC-700-DA-SN with NVD Installed**









#### Install Adjustable Orifice Block





- Insert 3/16 x <sup>1</sup>/<sub>2</sub> Roll Pins into NVD
- 2. Apply thin film of lubricant to .014 O-Rings to facilitate assembly.
- 3. Adhere .014 O-Rings to cavities on NVD No-Vent Device (QTY 2).
- 4. Align Orifice Block on Roll Pins
- Insert <sup>1</sup>/<sub>4</sub>-20 1 <sup>3</sup>/<sub>4</sub> SHCS (QTY 2) into Orifice Block and tighten in alternating fashion to ensure proper alignment





## VPC-700-DA-SN with NVD No-Vent Device & Adjustable Orifices Installed