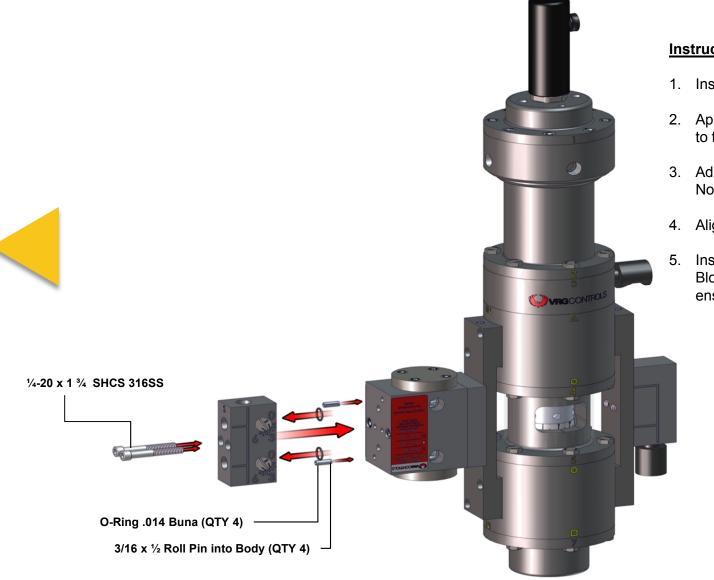

#### **Install NVD No-Vent Device**

- 1. Insert 3/16 x 1/2 Roll Pins into NVD Adapter
- 2. Apply thin film of lubricant to .012 O-Rings to facilitate assembly.
- 3. Adhere .012 O-Rings to cavities on NVD Adapter Block (QTY 2).
- 4. Align NVD onto Roll Pins
- 5. Insert <sup>1</sup>/<sub>4</sub>-20 2 <sup>3</sup>/<sub>4</sub> SHCS (QTY 2) into NVD and tighten in alternating fashion to ensure proper alignment

#### Install Adjustable Orifice Block

- Insert 3/16 x <sup>1</sup>/<sub>2</sub> Roll Pins into NVD
- 2. Apply thin film of lubricant to .014 O-Rings to facilitate assembly.
- 3. Adhere .014 O-Rings to cavities on NVD No-Vent Device (QTY 2).
- 4. Align Orifice Block on Roll Pins
- Insert <sup>1</sup>/<sub>4</sub>-20 1 <sup>3</sup>/<sub>4</sub> SHCS (QTY 2) into Orifice Block and tighten in alternating fashion to ensure proper alignment