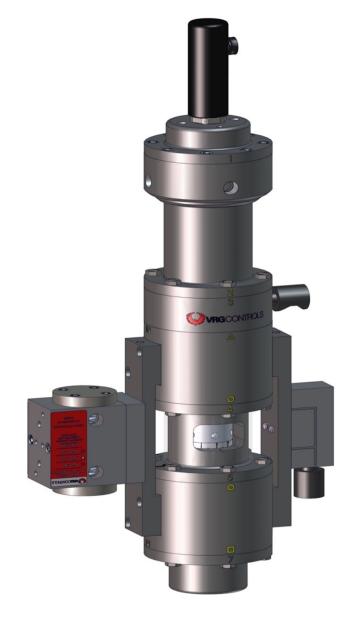

# NVD No Vent Device Installation Instructions

#### **Install NVD Adapter Plates**





## **NVD No-Vent Device**











#### **Install NVD No-Vent Device**





- 1. Insert 3/16 x 1/2 Roll Pins into NVD Adapter
- 2. Apply thin film of lubricant to .012 O-Rings to facilitate assembly.
- 3. Adhere .012 O-Rings to cavities on NVD Adapter Block (QTY 2).
- 4. Align NVD onto Roll Pins
- 5. Insert <sup>1</sup>/<sub>4</sub>-20 2 <sup>3</sup>/<sub>4</sub> SHCS (QTY 2) into NVD and tighten in alternating fashion to ensure proper alignment





### **VPC-700-DA-SN with NVD Installed**









#### Install Adjustable Orifice Block





- Insert 3/16 x <sup>1</sup>/<sub>2</sub> Roll Pins into NVD
- 2. Apply thin film of lubricant to .014 O-Rings to facilitate assembly.
- 3. Adhere .014 O-Rings to cavities on NVD No-Vent Device (QTY 2).
- 4. Align Orifice Block on Roll Pins
- Insert <sup>1</sup>/<sub>4</sub>-20 1 <sup>3</sup>/<sub>4</sub> SHCS (QTY 2) into Orifice Block and tighten in alternating fashion to ensure proper alignment





## VPC-700-DA-SN with NVD No-Vent Device & Adjustable Orifices Installed