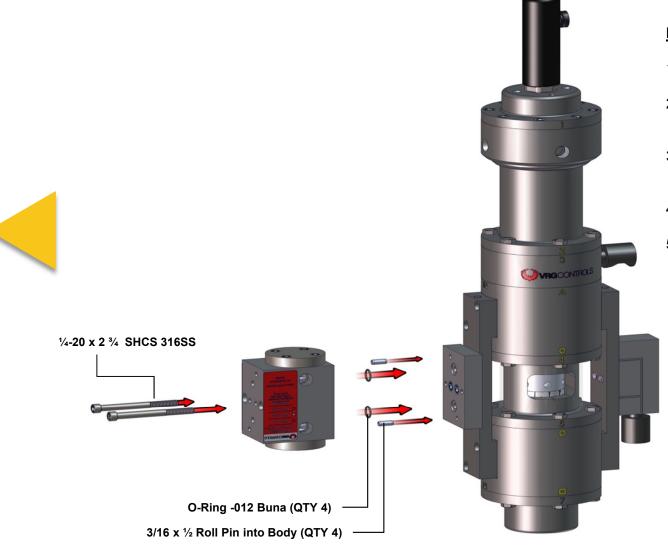

#### **Install NVD No-Vent Device**

- 1. Insert 3/16 x 1/2 Roll Pins into NVD Adapter
- 2. Apply thin film of lubricant to .012 O-Rings to facilitate assembly.
- 3. Adhere .012 O-Rings to cavities on NVD Adapter Block (QTY 2).
- 4. Align NVD onto Roll Pins
- 5. Insert <sup>1</sup>/<sub>4</sub>-20 2 <sup>3</sup>/<sub>4</sub> SHCS (QTY 2) into NVD and tighten in alternating fashion to ensure proper alignment