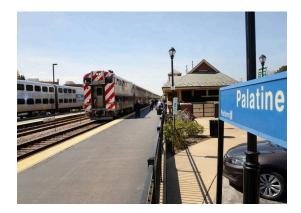

## Palatine Metra Station:

137 W Wood Street Palatine, Illinois 60067

## STEP 2 – Arrival at the Palatine Metra Station (UP Northwest Line)

Metra Rail tickets may be purchased at the Palatine Metra Station during certain hours. If the station ticket office is not open, you may purchase tickets on board the train – CASH ONLY. Tickets may also be purchased via your smartphone by downloading the Ventra App. Fare is \$7.25. Duration of the journey is approximately 58 minutes. Inbound Chicago trains are typically located on the innermost track adjacent to the station building.