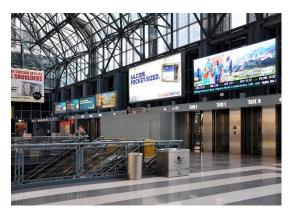

#### STEP 4 – OTC Station to Homewood Suites Downtown Chicago

Upon arrival at Chicago downtown Ogilvie Transportation Center (OTC) you can easily transit to your Homewood Suites Downtown Chicago via Taxi, Uber, Lyft. Homewood Suite is 1.4 miles (9 minutes) by car. A brisk walk to Homewood Suites is 1.2 miles (25 minutes). The area surrounding Ogilvie Metra Station is highly populated and very safe. The OTC station is home to multiple bars, restaurants and shops.

# Ogilvie Transportation Center (OTC) Metra Station: 500 W Madison Street

Chicago, Illinois 60661

Homewood Suites Downtown Chicago: 40 E Grand Ave Chicago, Illinois 60611