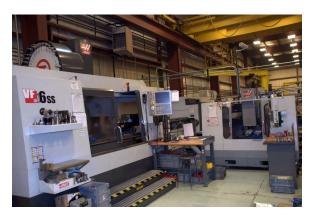

# **Location Capabilities:**

- CNC Milling Vertical and Horizontal 28" x 60"
- Machine 3D Surfaces with 3, 4, and simultaneous 5-Axis
- CNC Turning 22" x 120", up to 6.5" Dia. thru Spindle
- Automatic Bar Feed Systems up to 3" Dia
- CNC Turning- Full C-Axis, Y Axis, Live Tools, double spindle
- Engineering Support from initial concept thru delivery
- Material Sourcing Standard & Exotic Metals, Plastics
- Complete Inspection Room with ZEISS CMM
- Secondary Finishing Operations, Assembly
- Inventory Management & Logistics