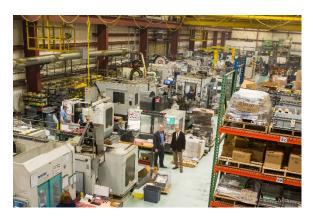

#### **Contact Information:**

Tel: 847-805-9750 Fax: 847-805-9751 www.bemcnc.com

Location Size: 60,000 ft<sup>2</sup> Manufacturing & 50,000 ft<sup>2</sup> Warehouse

# **Location Capabilities:**

- CNC Milling Vertical and Horizontal 28" x 60"
- Machine 3D Surfaces with 3, 4, and simultaneous 5-Axis
- CNC Turning 22" x 120", up to 6.5" Dia. thru Spindle
- Automatic Bar Feed Systems up to 3" Dia
- CNC Turning- Full C-Axis, Y Axis, Live Tools, double spindle
- Engineering Support from initial concept thru delivery
- Material Sourcing Standard & Exotic Metals, Plastics
- Complete Inspection Room with ZEISS CMM
- Secondary Finishing Operations, Assembly
- Inventory Management & Logistics